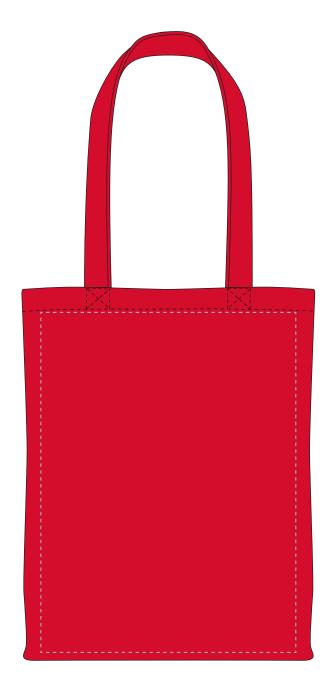

ROBINSON SHOPPER Product and Artwork Proof

Your Ref: Quantity: Product Code: QB0660 Our Ref: **Product Colour: RED** Version: 1

**PRINTING CONCERNS:** 

We stock this item in the following colours

## **PANTONE REFERENCE(S)**

🚱 Full colour printing

ARTWORK SCALE 25%

Product Image for visualisation - colours may vary

The dashed line is to demonstrate print area and will not appear on your printed item